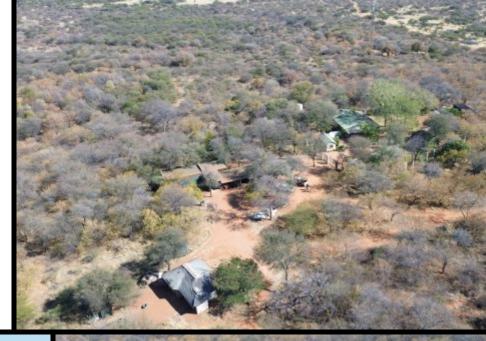

### **DESCRIPTION & IMPROVEMENTS**

- Main House
  - 3 Bedrooms, 2 Bathrooms
- Flatlet with I bedroom, I bathroom
- Storerooms and Sheds
- Lodge
  - 4 Bedrooms plus a loft, 5 Bathrooms
  - Chef's Rooms with Bathroom
- 2 Boreholes
- Fully Game Fenced
- 2 Breeding Camps
- Game includes Kudu, Impala and Wildebeest.