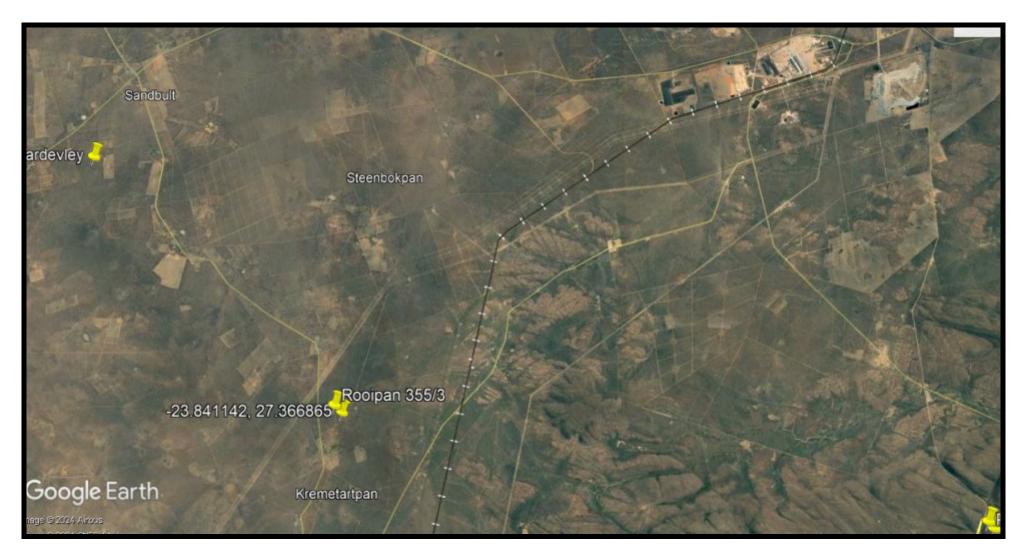

### **G**eneral

Property Add ress: Portion 3 of the Farm 355 "ROOIPAN" LQ -23.841142, 27.366865

**Suburb & City:** Limpopo Province