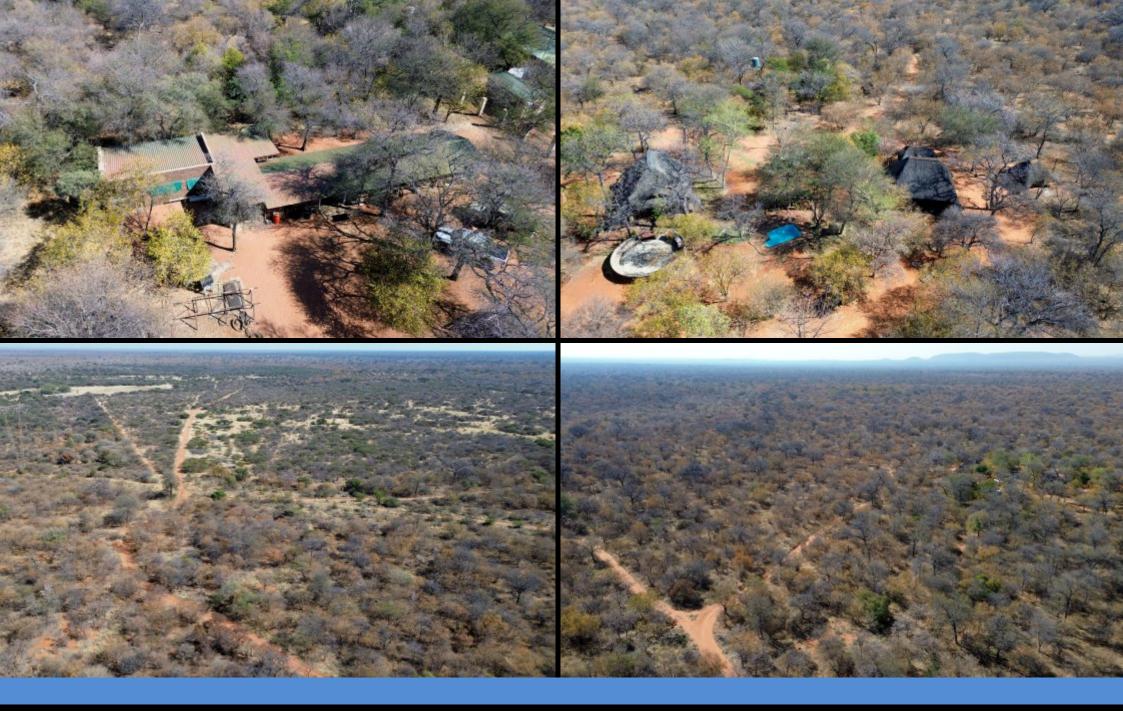

### **G**eneral

Property Add ress: Portion 3 of the Farm 355 "ROOIPAN" LQ -23.841142, 27.366865

**Suburb & City:** Limpopo Province

## TITLE DEED INFORMATION

Registered Owner: H DUTOIT

**INVESTMENTS PTY LTD** 

Registered description: Portion 3 of the Farm 355

"ROOIPAN" LQ

Title Deed Number: T3764/2017PTA

Site area: **340.2997 HA** 

### **DESCRIPTION & IMPROVEMENTS**

- Main House
  - 3 Bedrooms, 2 Bathrooms
- Flatlet with I bedroom, I bathroom
- Storerooms and Sheds
- Lodge
  - 4 Bedrooms plus a loft, 5 Bathrooms
  - Chef's Rooms with Bathroom
- 2 Boreholes
- Fully Game Fenced
- 2 Breeding Camps
- Game includes Kudu, Impala and Wildebeest.