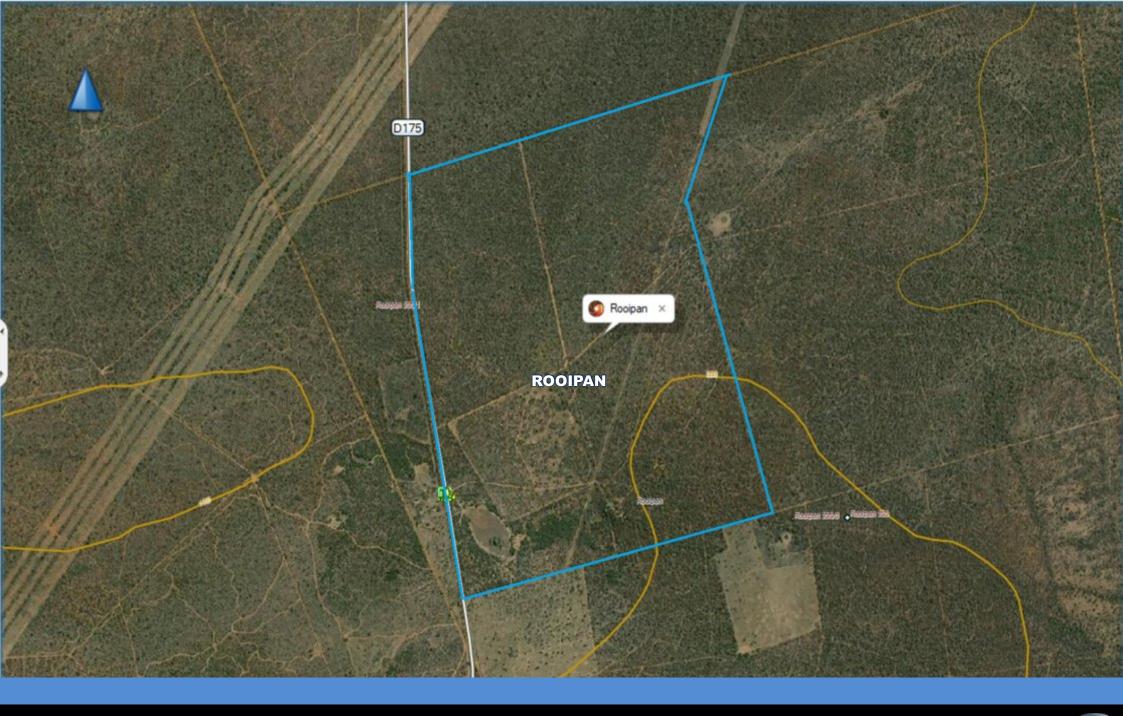

# Portion 3 of the Farm 355 "ROOIPAN" LQ

340.2997 ha - Limpopo Province

## TITLE DEED INFORMATION

Registered Owner: H DUTOIT

**INVESTMENTS PTY LTD** 

Registered description: Portion 3 of the Farm 355

"ROOIPAN" LQ

Title Deed Number: T3764/2017PTA

Site area: **340.2997 HA** 