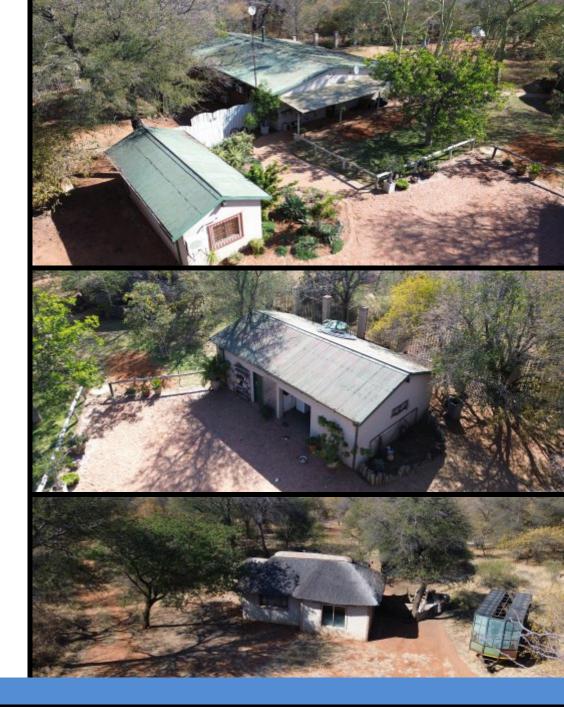

### **DESCRIPTION & IMPROVEMENTS**

- Main House
  - 3 Bedrooms, 2 Bathrooms
- Flatlet with I bedroom, I bathroom
- Storerooms and Sheds
- Lodge
  - 4 Bedrooms plus a loft, 5 Bathrooms
  - Chef's Rooms with Bathroom
- 2 Boreholes
- Fully Game Fenced
- 2 Breeding Camps
- Game includes Kudu, Impala and Wildebeest.