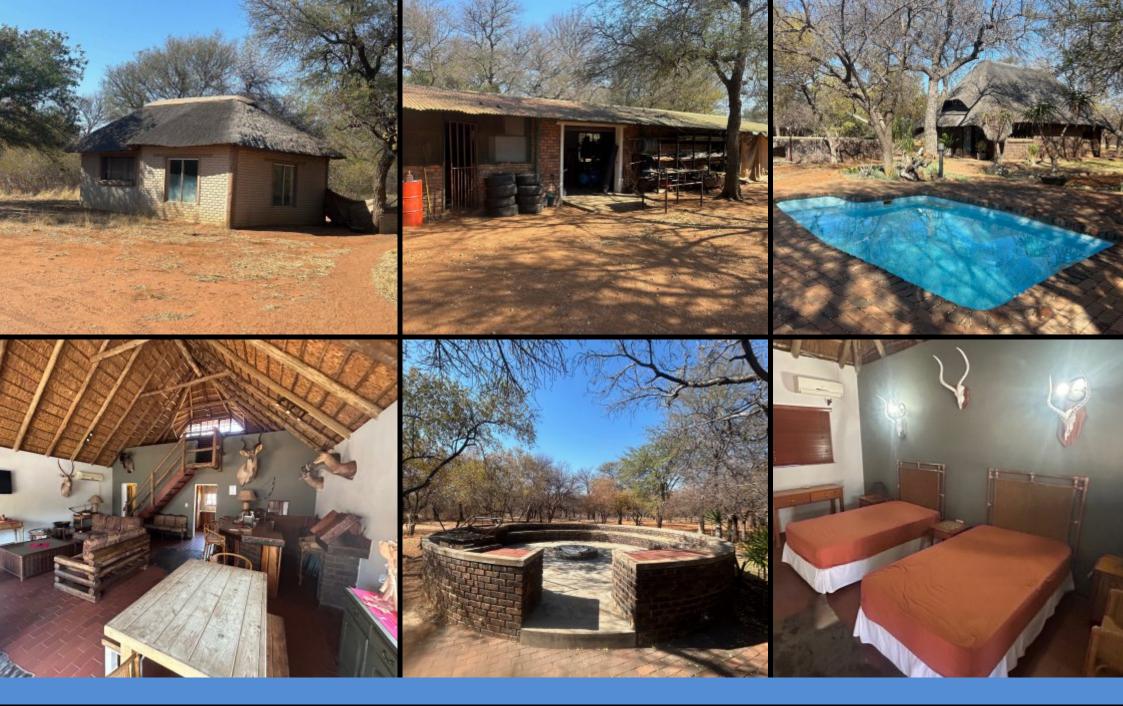

### **DESCRIPTION & IMPROVEMENTS**

- Main House
  - 3 Bedrooms, 2 Bathrooms
- Flatlet with I bedroom, I bathroom
- Storerooms and Sheds
- Lodge
  - 4 Bedrooms plus a loft, 5 Bathrooms
  - Chef's Rooms with Bathroom
- 2 Boreholes
- Fully Game Fenced
- 2 Breeding Camps
- Game includes Kudu, Impala and Wildebeest.