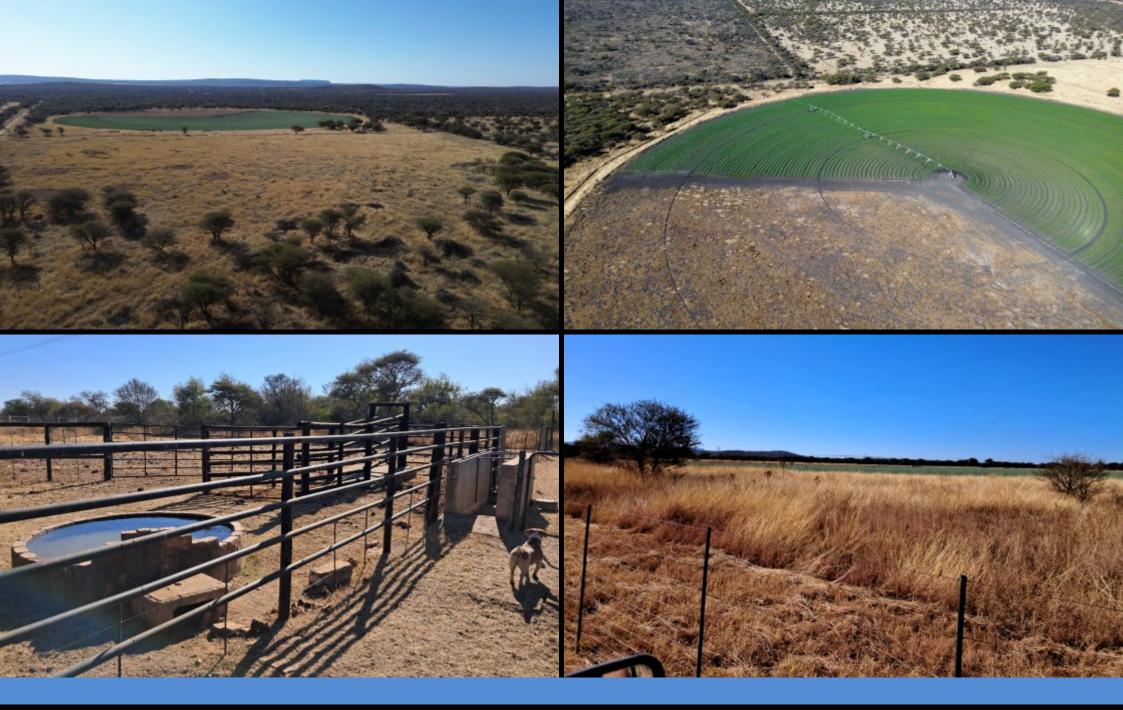

### **Improvements:**

- Main House 3 bedroom, 2 bathroom, open-plan lounge and dining room
- Bush Cottage I bedroom, I bathroom, kitchen
- 7,5 Ha centre pivot irrigation
- 3 boreholes feeding the irrigation dam and storage tanks
- Cattle handling facilities
- Sheep handling facilities
- Labourer's Accommodation
- Covered irrigation area drip irrigation
- Fully game-fenced