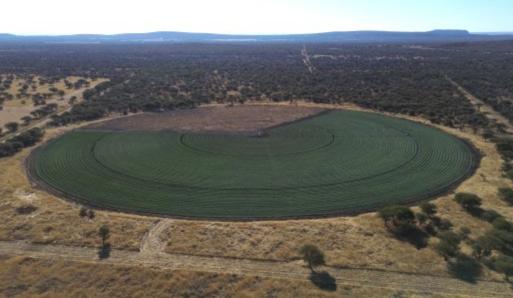

### **Improvements:**

- Main House 3 bedroom, 2 bathroom, open-plan lounge and dining room
- Bush Cottage I bedroom, I bathroom, kitchen
- 7,5 Ha centre pivot irrigation
- 3 boreholes feeding the irrigation dam and storage tanks
- Cattle handling facilities
- Sheep handling facilities
- Labourer's Accommodation
- Covered irrigation area drip irrigation
- Fully game-fenced