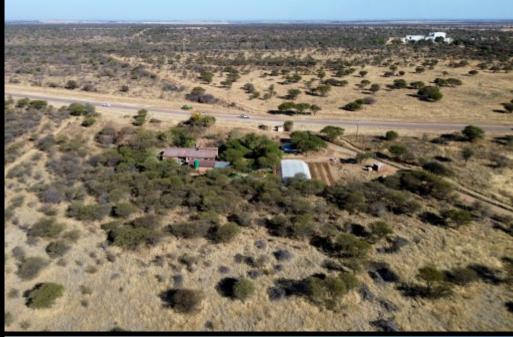

### **Improvements:**

- Main House 3 bedroom, 2 bathroom, open-plan lounge and dining room
- Bush Cottage I bedroom, I bathroom, kitchen
- 7,5 Ha centre pivot irrigation
- 3 boreholes feeding the irrigation dam and storage tanks
- Cattle handling facilities
- Sheep handling facilities
- Labourer's Accommodation
- Covered irrigation area drip irrigation
- Fully game-fenced