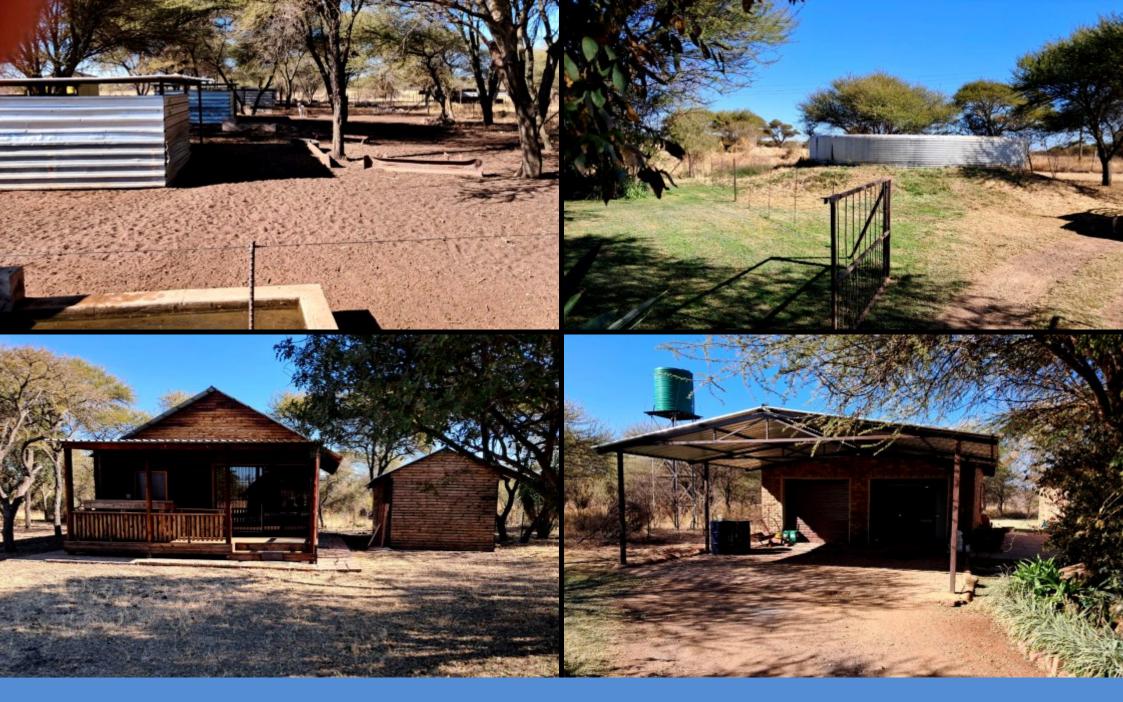

### **Improvements:**

- Main House 3 bedroom, 2 bathroom, open-plan lounge and dining room
- Bush Cottage I bedroom, I bathroom, kitchen
- 7,5 Ha centre pivot irrigation
- 3 boreholes feeding the irrigation dam and storage tanks
- Cattle handling facilities
- Sheep handling facilities
- Labourer's Accommodation
- Covered irrigation area drip irrigation
- Fully game-fenced