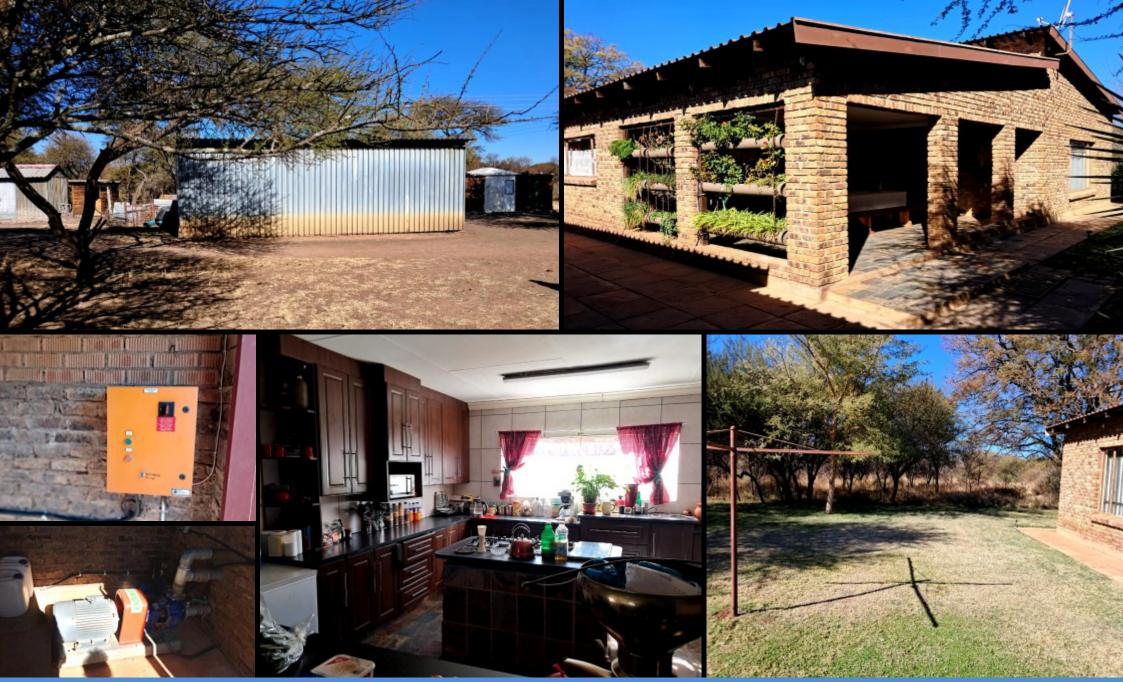

### **Improvements:**

- Main House 3 bedroom, 2 bathroom, open-plan lounge and dining room
- Bush Cottage I bedroom, I bathroom, kitchen
- 7,5 Ha centre pivot irrigation
- 3 boreholes feeding the irrigation dam and storage tanks
- Cattle handling facilities
- Sheep handling facilities
- Labourer's Accommodation
- Covered irrigation area drip irrigation
- Fully game-fenced