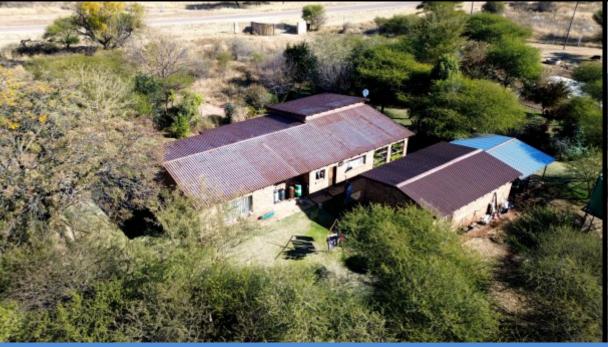

### **Improvements:**

- Main House 3 bedroom, 2 bathroom, open-plan lounge and dining room
- Bush Cottage I bedroom, I bathroom, kitchen
- 7,5 Ha centre pivot irrigation
- 3 boreholes feeding the irrigation dam and storage tanks
- Cattle handling facilities
- Sheep handling facilities
- Labourer's Accommodation
- Covered irrigation area drip irrigation
- Fully game-fenced