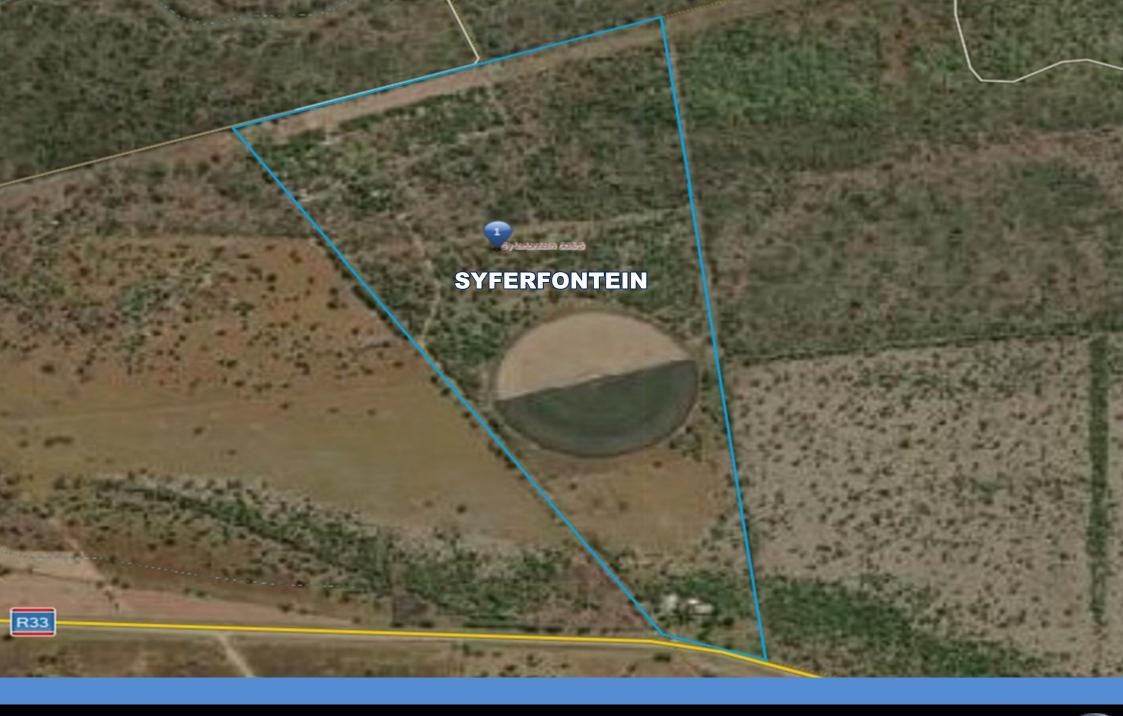

## TITLE DEED INFORMATION

Registered Owner: **BEZUIDENHOUT WILLEM** 

**FRANS HENDRIK** 

Registered description: Portion 5 of the Farm 608

"SYFERFONTEIN" KR

Title Deed Number: T6494/2003PTA

Site area: **42.8266 HA** 