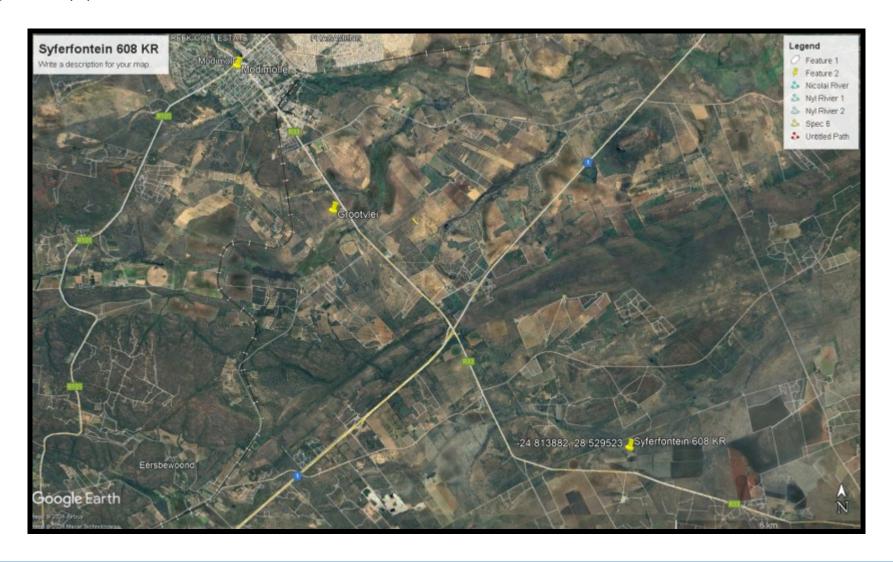

### **General**

Property Add ress: Portion 5 of the Farm 608 "SYFERFONTEIN" KR -24.813882, 28.529523

**Suburb & City:** Limpopo Province