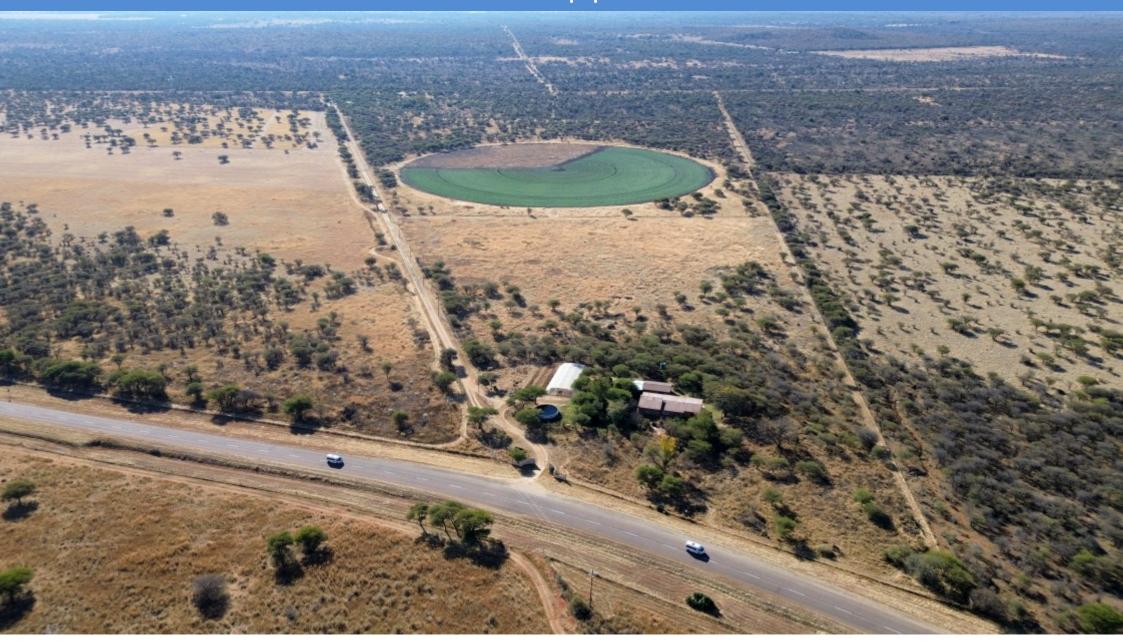

# Portion 5 of the Farm 608 "SYFERFONTEIN" KR

42.8266 ha - Limpopo Province

### **Improvements:**

- Main House 3 bedroom, 2 bathroom, open-plan lounge and dining room
- Bush Cottage I bedroom, I bathroom, kitchen
- 7,5 Ha centre pivot irrigation
- 3 boreholes feeding the irrigation dam and storage tanks
- Cattle handling facilities
- Sheep handling facilities
- Labourer's Accommodation
- Covered irrigation area drip irrigation
- Fully game-fenced