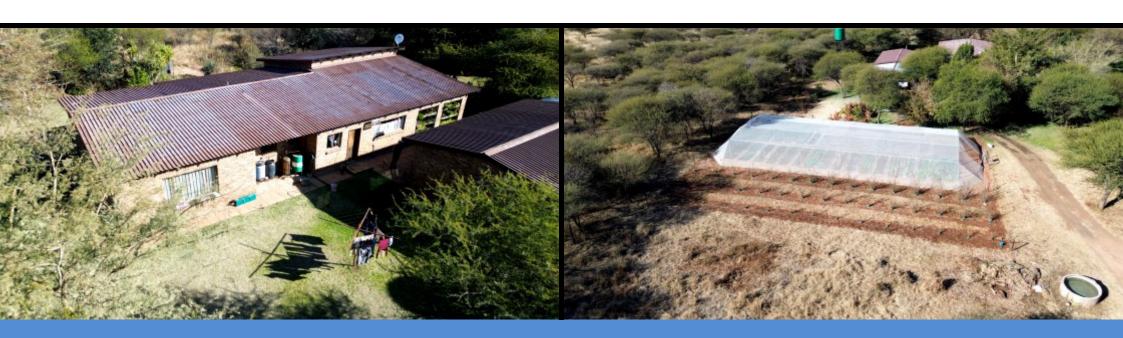

### **Improvements:**

- Main House 3 bedroom, 2 bathroom, open-plan lounge and dining room
- Bush Cottage I bedroom, I bathroom, kitchen
- 7,5 Ha centre pivot irrigation
- 3 boreholes feeding the irrigation dam and storage tanks
- Cattle handling facilities
- Sheep handling facilities
- Labourer's Accommodation
- Covered irrigation area drip irrigation
- Fully game-fenced