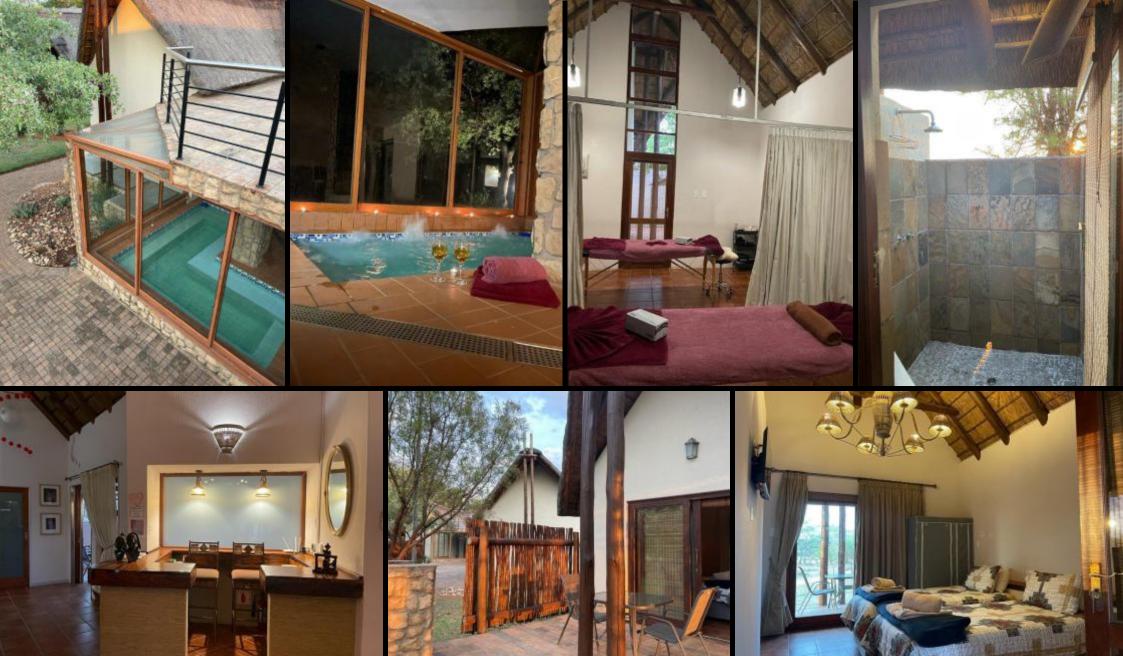

### **DESCRIPTION AND IMPROVEMENTS**

Located inside the Koro Creek Bushveld Golf Estate.

Located inside a private gated game preserve and overlooking the golf course. A short 2 hour drive from O.R. Tambo airport in Johannesburg.