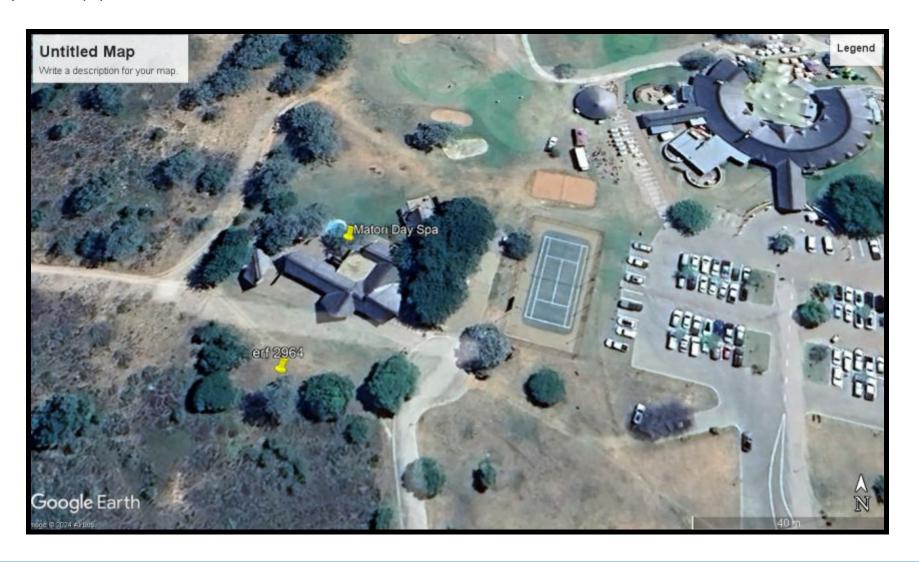

### **G**eneral

**Property Add ress:** Portion 25 of Erf 2964 "NYLSTROOM EXT 11" -24.695708, 28.384605

**Suburb & City:** Limpopo Province

### TITLE DEED INFORMATION

Registered Owner: MATORI LODGE PTY LTD

Registered description: Portion 25 of Erf 2964

"NYLSTROOM EXT II"

Title Deed Number: T11809/2022

Site area: **2000 M**<sup>2</sup>