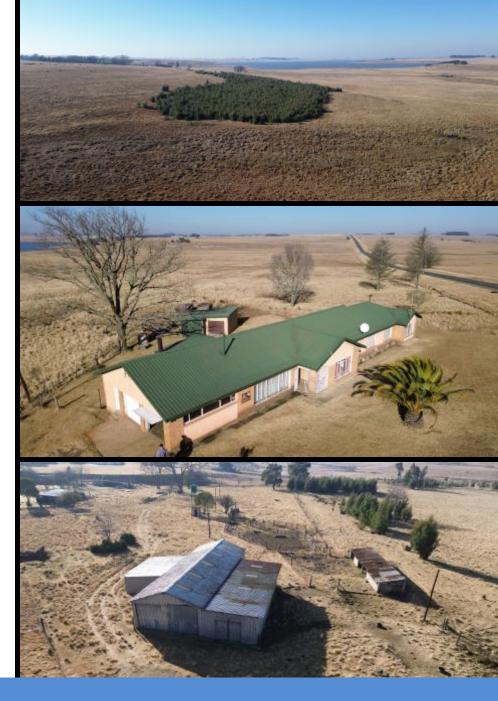

## **DESCRIPTION AND IMPROVEMENTS**

- 4 Bedroom Farmhouse
- Large Lockable Shed
- Stables
- 6 Grazing Camps
- 80 Ha Arrable Lands
- Borders onto Chrissiesmeer

## **DESCRIPTION & IMPROVEMENTS**

PHOTOGRAPHY

LANDHOUSE AGRICULTURAL PTY LTD - 2018/389037/07

178 Pofadder Street • Roodeplaat • 0039 Phone: 012 364 2563 • Mobile: 082 610 1199 • Email: info@landhouse.co.za