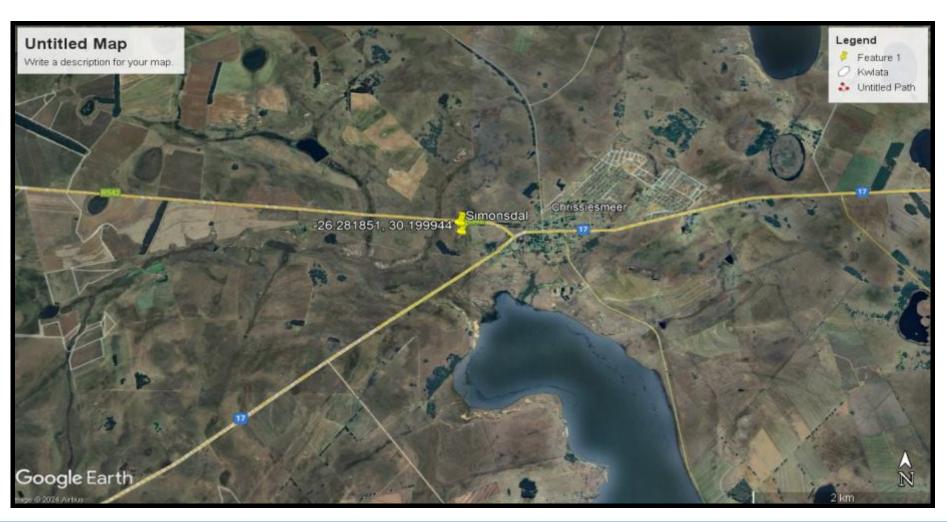

### General

**Property Add ress:** 

Portion 2 of the Farm 88 "SIMONSDAL" IT Portion 1 of the Farm 88 "SIMONSDAL" IT Portion 5 of the Farm 90 "BOTHWELL" IT

Mphumalanga

-26.285975 , 30.192047 -26.281851 , 30.199944 -26.288685 , 30.204083

### Suburb & City:

LOCALITY

VONSDAL 88 IT

LELIEFONTEIN 79 I Ptn 9/79 LELIEFONTEIN 79 JF Ptn 8/79

# SIMONSDAL 88 IT Ptn 2/88

BOTHWELL 90 Ptn 2/90 SIMONSDAL 88 IT Ptn 1/88

> BOTHWELL 90 IT Ptn 5/90

SIMONSDAL 88 IT Ptn 3/88

**PROPERTY OUTLINE** 